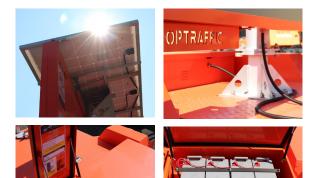

#### **CONFIGURATION**

- Remote control via phone (local Wi-Fi), laptop, tablet, or computer with OPT software (cell plan required)
- Unlimited pre-programmed display frames
- Customizable font
- Hydraulic mast lifting system
- Y-support for traveling stability
- Hot-galvanized, anti-corrosion steel structure
- High-efficiency LEDs
- Solar powered system

#### SPECIFICATIONS

- Display: 2450mm x 1470mm, 96.5" H x 58" W
- OPTRAFFIC web system
- OPTRAFFIC 4G modem and GPS mapping (no cell plan/SIM card included)
- Temperature sensor and light sensor
- 3 x 150W solar panels
- Battery system: 3 x 120Ah gel batteries
- Built-in 110/220/240 VAC battery charger and all-weather outlet
- Trailer: draw bar, 50mm tow ball
- Anti-UV surface powder coating
- Anti-vandal steel toolbox
- Waterproof rating: IP56
- Visual Distance: 400m