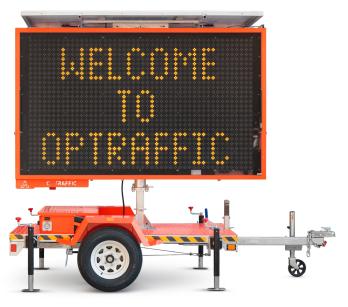

# VMS-300 TRAFFIC MESSAGE BOARD

## MID-SIZE TRAILER-MOUNTED MESSAGE BOARD

OPTRAFFIC'S amber-coloured variable traffic message boards are manufactured with innovative technology. These traffic devices are used for traffic management services in industries such as construction, mining, advertising, public events, and more!

#### **CONFIGURATION**

- Remote control via phone (local Wi-Fi), laptop, tablet, or computer with OPT software (cell plan required)
- Unlimited pre-programmed display frames
- Customizable font
- Hydraulic mast lifting system
- Y-support for traveling stability
- Hot-galvanized, anti-corrosion steel structure
- High-efficiency LEDs
- Solar powered system

#### SPECIFICATIONS

- Display: 2450mm x 1470mm, 96.5" H x 58" W
- OPTRAFFIC web system
- OPTRAFFIC 4G modem and GPS mapping (no cell plan/SIM card included)
- Temperature sensor and light sensor
- 3 x 150W solar panels
- Battery system: 3 x 120Ah gel batteries
- Built-in 110/220/240 VAC battery charger and all-weather outlet
- Trailer: draw bar, 50mm tow ball
- Anti-UV surface powder coating
- Anti-vandal steel toolbox
- Waterproof rating: IP56
- Visual Distance: 400m